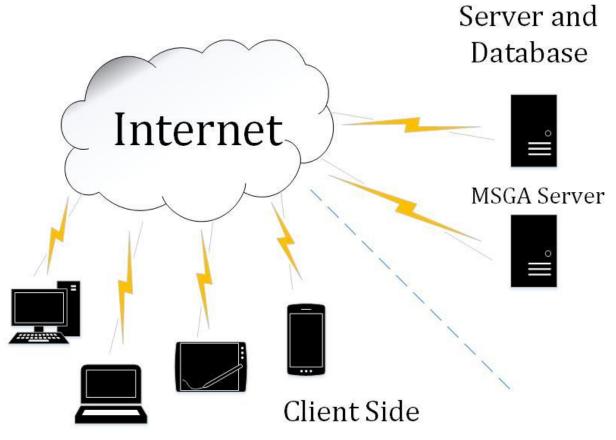

cussion (Lunch)
- Adjourn

**MSSUG Meeting** 

# Housekeeping

- Restrooms
- Length of Meeting
- Lunch
- Golf

## **Good Advice**

For prior users, and new system users. Attention to detail, and keeping the system up to date cannot be overemphasized. Also, the more you use the system, the more familiar you will become with all the nuances of what it can do to improve and enhance many aspects of the record keeping, organization, information, and scheduling of MISGA and other Club Senior Golf Association related events.

- Tom Lee, Cross Creek Golf Club

## Introductions

- Name and Club
- Describe Your Involvement with the Online SignUp (Brief)
  - Years
  - Role (Admin, Update Handicaps, Prepare Player's List, Review, etc.)

**MSSUG Meeting** 

November 4, 2015

5

## MISGA SignUp System



MSSUG Meeting

.....mber 4, 2015

6

## **Announcements**

- New and Potential Clubs
- 2016 Annual Fee = \$40
- Updating Handicaps











### MISGA-SIGNUP ADMINISTRATION AND MAINTENANCE

Welcome Demo! [ Log Out ]



Welcome to the MISGA Sign Up Database maintenance.

Select from the menu items above, what you would like to do?

- Signup List Prepare Players Lists to email, or edit the Signup Database.
- Events Add, Edit, or Delete an event from ther Events Database, and load the Schedule Text file.
- Members Change the information about a member, and update the handicaps.
- Parameters Change the parameters for the system.
- About Contact information if you have questions, comments, suggestions or problems.

Go To: demo.misga-signup.org

### MISGA-SIGNUP ADMINISTRATION AND MAINTENANCE