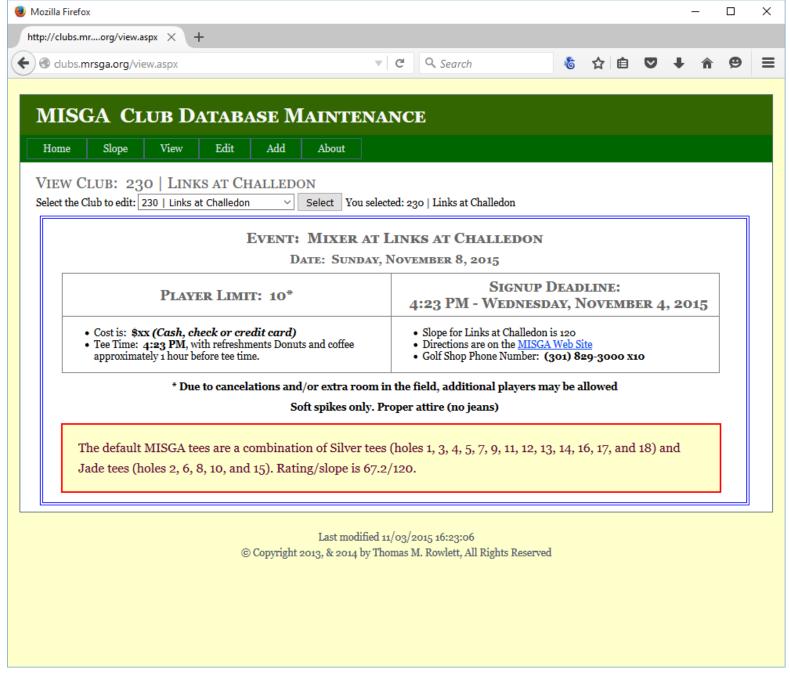

## **MISGA Clubs Database**

- Descriptive Info for SignUp
- Separate from Club Information on MISGA.ORG
- Maintained at Clubs.MRSGA.ORG
- Plans to Move to Admin.MISGA-SignUp.ORG