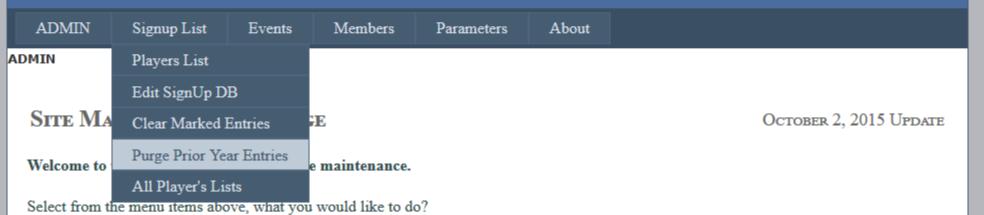

## **Issues and Problems**

- Next Season (Steps to start a new season)
  - Clearing old
  - Initialize New Year
  - Entering New Schedule
  - What Happens to the Members?

## Starting A New Season

Clearing out the Old

- Purge the Old Schedule (Events)
- Purge the SignUp List Entries

## Starting A New Season

- Clearing out the Old
  - Purge the Old Schedule (Events)

Purge the SignUp List Entries