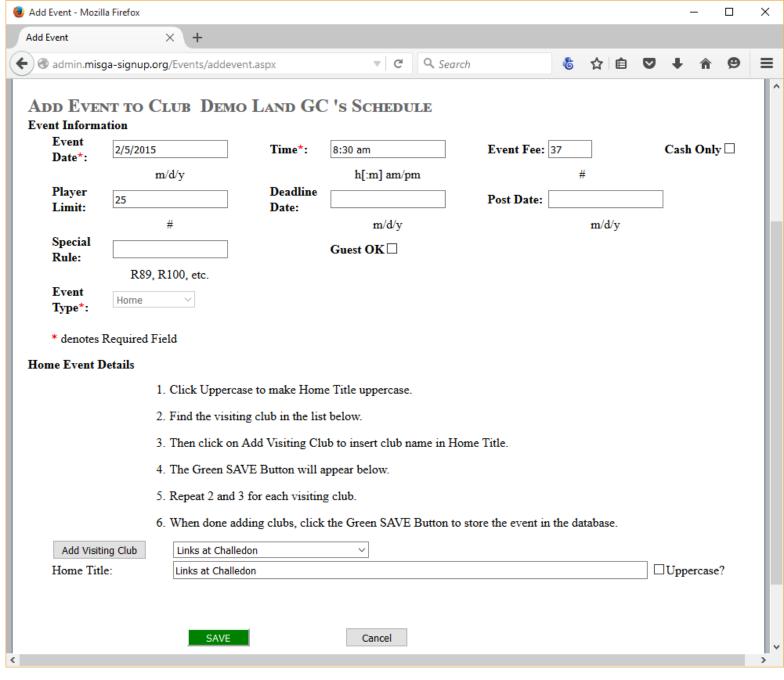

## Starting A New Season

Entering New Schedule

Text File

Directly

## **Entering New Schedule**

- Text File
  - Create Using Excel or Text Editor
  - FTP to Server
  - Purge Prior Schedule
  - Load Text File