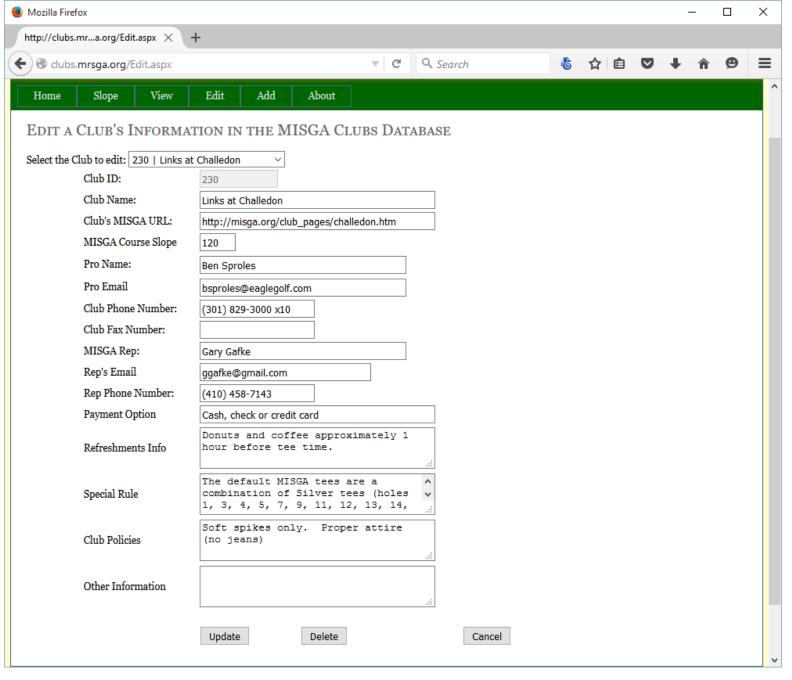

## **MISGA Clubs Database**

- Descriptive Info for SignUp
- Separate from Club Information on MISGA.ORG
- Maintained at Clubs.MRSGA.ORG
- Plans to Move to Admin.MISGA-SignUp.ORG