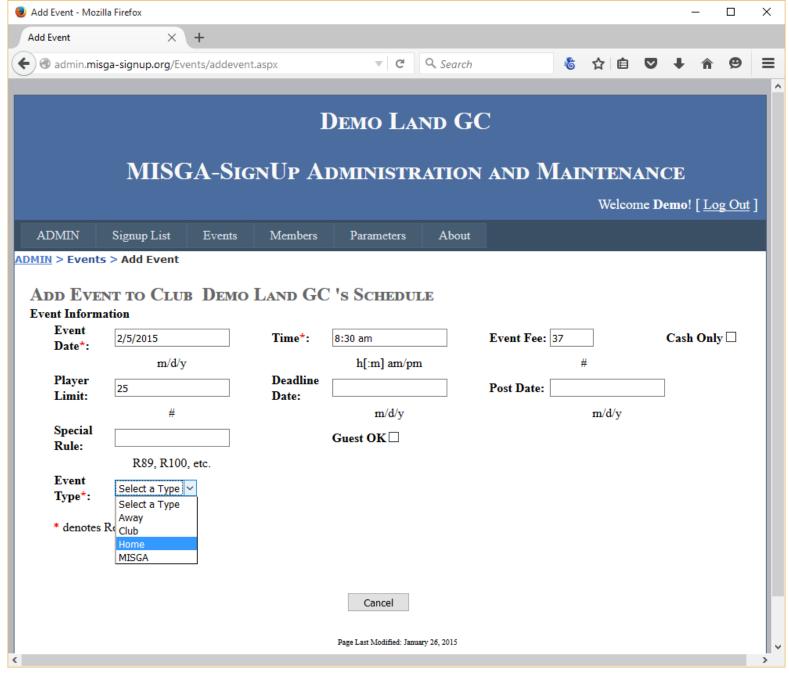

## Starting A New Season

Entering New Schedule

Text File

Directly

## **Entering New Schedule**

- Text File
  - Create Using Excel or Text Editor
  - FTP to Server
  - Purge Prior Schedule
  - Load Text File

# **Entering New Schedule**

Manually