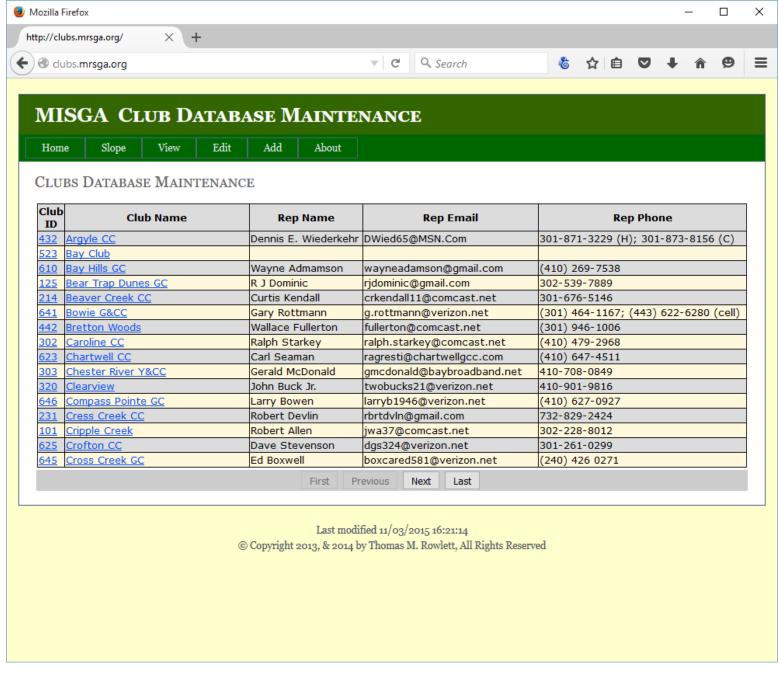

## **MISGA Clubs Database**

- Descriptive Info for SignUp
- Separate from Club Information on MISGA.ORG
- Maintained at Clubs.MRSGA.ORG
- Plans to Move to Admin.MISGA-SignUp.ORG