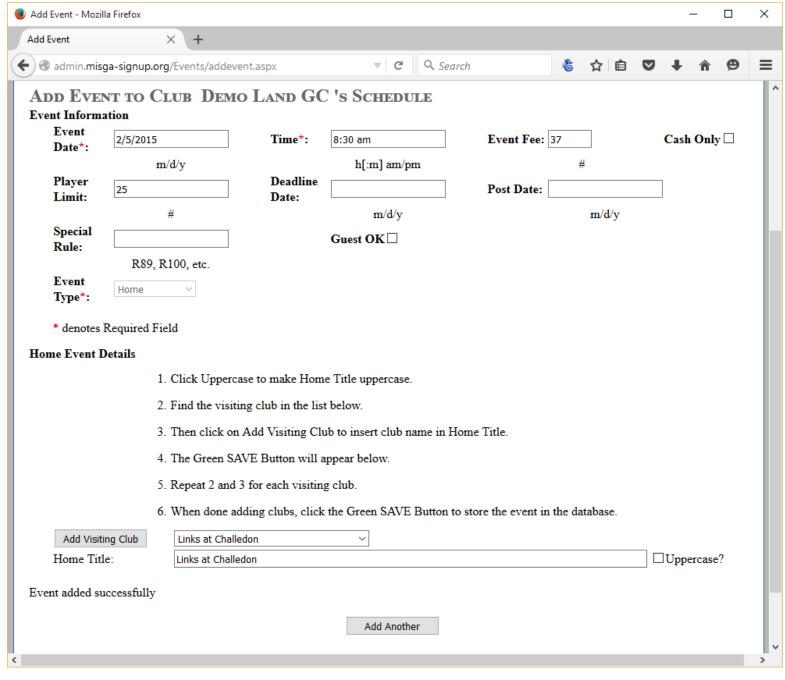

## Starting A New Season

Entering New Schedule

Text File

Directly

## **Entering New Schedule**

- Text File
  - Create Using Excel or Text Editor
  - FTP to Server
  - Purge Prior Schedule
  - Load Text File