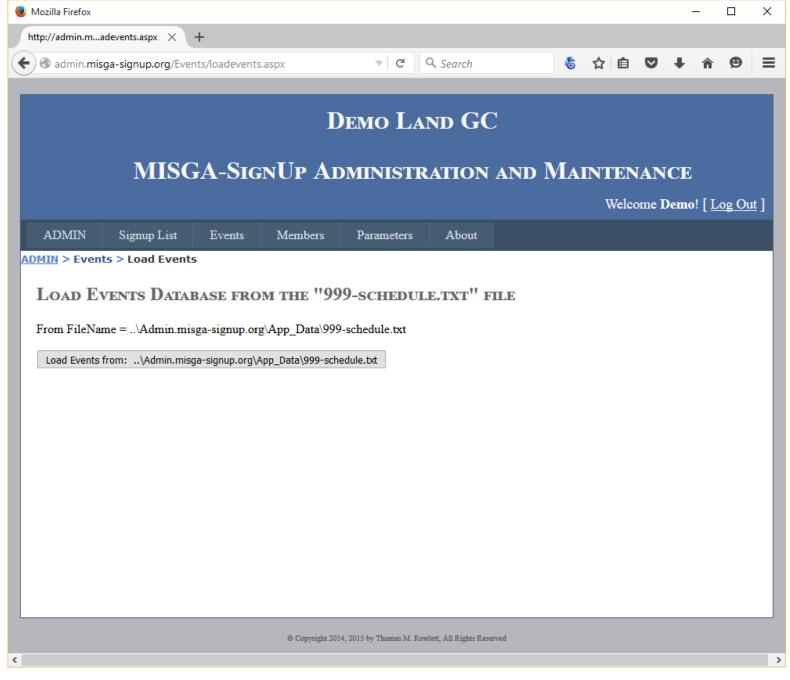

## Starting A New Season

Entering New Schedule

Text File

Directly

## **Entering New Schedule**

- Text File
  - Create Using Excel or Text Editor
  - FTP to Server
  - Purge Prior Schedule
  - Load Text File