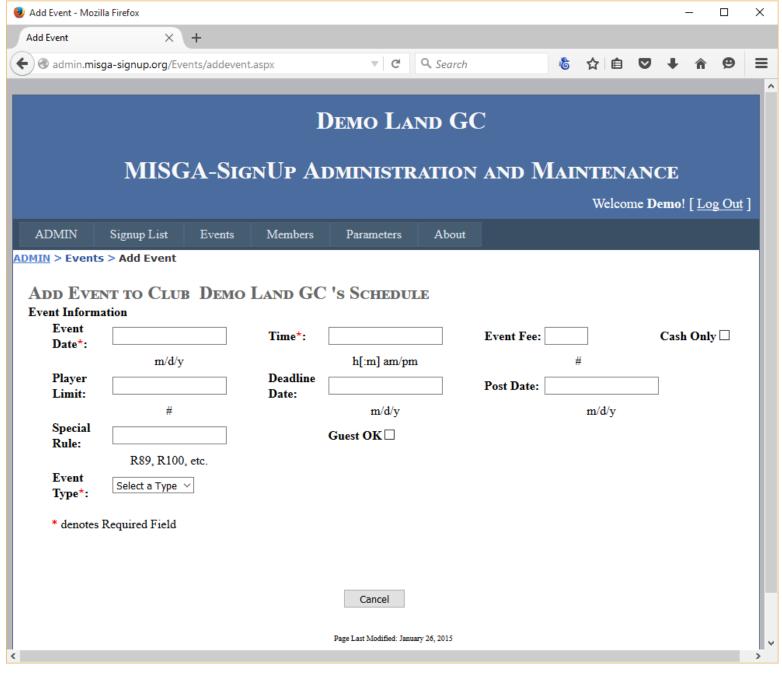

## Starting A New Season

Entering New Schedule

Text File

Directly

## **Entering New Schedule**

- Text File
  - Create Using Excel or Text Editor
  - FTP to Server
  - Purge Prior Schedule
  - Load Text File

# **Entering New Schedule**

Manually