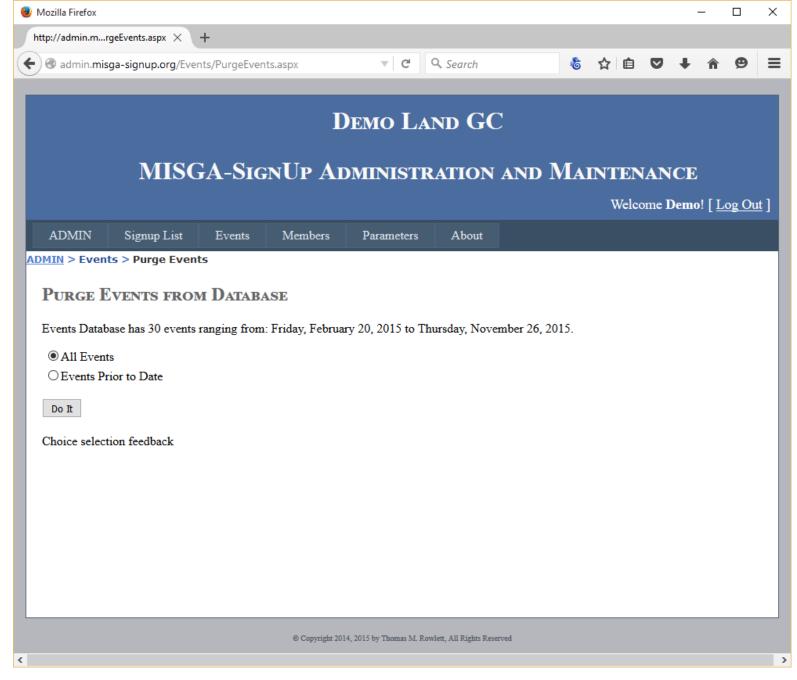

## Starting A New Season

Clearing out the Old

- Purge the Old Schedule (Events)
- Purge the SignUp List Entries

## Starting A New Season

- Clearing out the Old
  - Purge the Old Schedule (Events)

Purge the SignUp List Entries