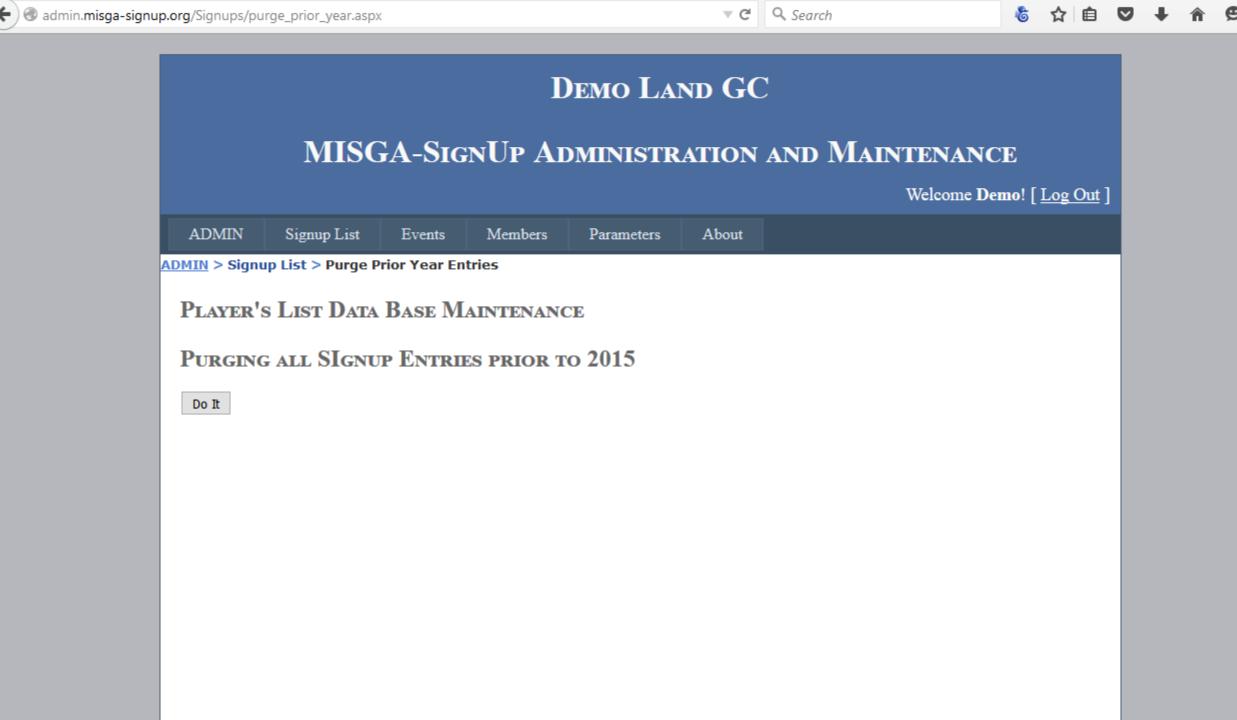

## Starting A New Season

Clearing out the Old

- Purge the Old Schedule (Events)
- Purge the SignUp List Entries

## Starting A New Season

- Clearing out the Old
  - Purge the Old Schedule (Events)

Purge the SignUp List Entries