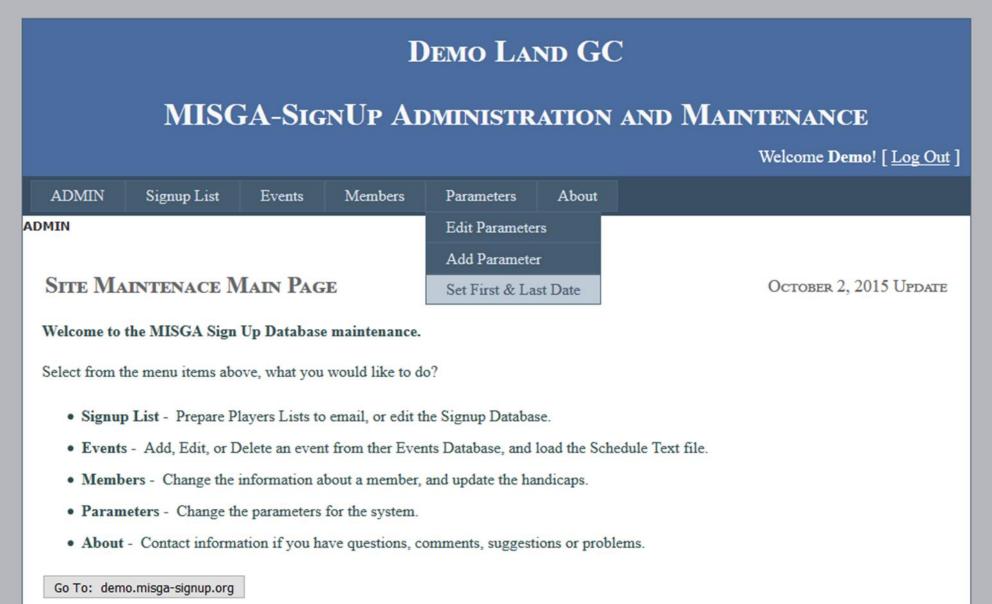

# Starting A New Season

- Initialize the New Year
  - Setting Parameters

First & Last Date

MSSUG Meeting

November 4, 2015

23

Change

<u>24</u> <u>25</u>