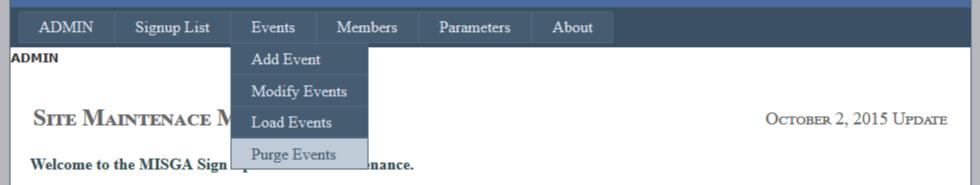

## **Issues and Problems**

- Next Season (Steps to start a new season)
  - Clearing old
  - Initialize New Year
  - Entering New Schedule
  - What Happens to the Members?

## Starting A New Season

Clearing out the Old

- Purge the Old Schedule (Events)
- Purge the SignUp List Entries

## Starting A New Season

- Clearing out the Old
  - Purge the Old Schedule (Events)

Purge the SignUp List Entries