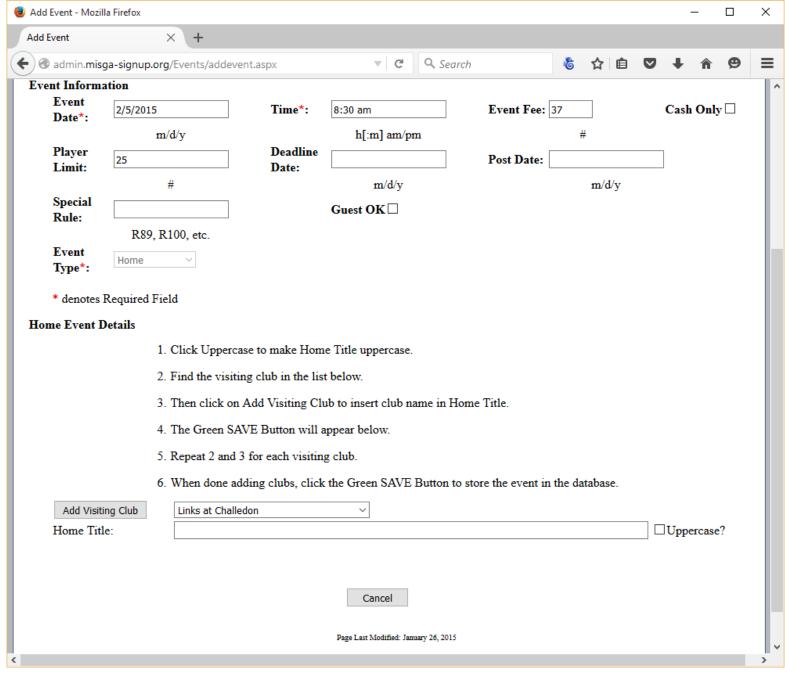

## Starting A New Season

Entering New Schedule

Text File

Directly

## **Entering New Schedule**

- Text File
  - Create Using Excel or Text Editor
  - FTP to Server
  - Purge Prior Schedule
  - Load Text File

# **Entering New Schedule**

Manually